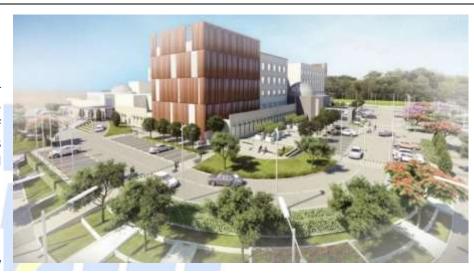

Cairo and Egypt. With the capacity of around 300 beds, SGH Cairo will offer a wide Range of medical services including all kinds of specialties, sub-specialties and critical cares and with the highest International standards.

Location Alex West, Alexandria, Egypt.

**Buildings** the hospital is planning to prove itself as one of the major tertiary care hospitals.

Field of Work

#### **Electro-Mechanical Consultant Design review and Supervision of:**

- Electrical systems, Light current systems
- Mechanical systems (HVAC, Plumbing, Firefighting)
- Medical Gas System
- Special systems (Elevators, Earthing system, waste water treatment station, Boilers, Laundry, Sterilization system)

BDELGHAFFAR

Landscape network (lighting, Irrigation systems, drainage storm network).

Supervision

YES.







#### **WELCARE HOSPITAL**

Project Data the project comprises of floor area 360 m<sup>2</sup>, the project

has 13 floors and basement area

Location ElMohandseen, Cairo, Egypt.

Buildings the project comprises of floor area 360 m<sup>2</sup>,

the project has 13 floors

Basement area

Field of Work Electro-Mechanical Consultant and design of:

- Electrical systems, Light current systems

- Mechanical systems (HVAC, Plumbing, Firefighting)

Medical Gas System

- Special systems (Elevators, Earthing system, waste water treatment station, Boilers, Laundry,

Sterilization system)

Supervision YES.



#### LOURAN HOSPITAL

Project Data The project comprises of total area 3,000 m2 of

a new hospital extension

Location Alexandria, Egypt

Buildings The project comprises of total area 3,000