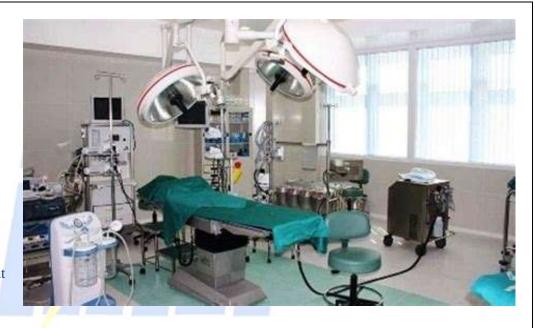

#### **ULTIMATE PHARMA FACTORY**

Project Data

Location Buildings Field of Work The project comprises of total area 17000 m2 which is specialized in production of pharmaceutical sterile products

Alexandria, Egypt.

Total area 17000 m2.

#### **Electro-Mechanical Consultant and design of:**

- Electrical systems, Light current systems
- Mechanical systems (HVAC, Plumbing, Firefighting)
- Pure Media Piping systems (Pure steam, Purified water, Water for injection)
- Industrial Piping systems (Steam system, Chilled water system, City water cooling system, air system)
- Special systems (Elevators, Earthing system, Industrial waste water treatment station, water treatment station, store racking system, Partition system)

#### **Project Management**

- Project time schedule
- Project Cash Flow.

Supervision

YES