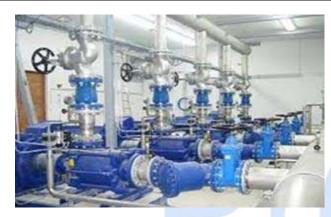

#### **BASATEEN ASWAN PUMP STATION**

Project Data The project comprises of a pump station of 11 pumps

with 1 m3/sec to irrigate 15000 acre in Aswan

Location Aswan, Egypt.

Buildings The project comprises of a pump station of 11 pumps

pumps capacity with 1 m3/sec to irrigate 15000

acre in Aswan

Field of Work Electro-Mechanical Consultant and design of:

- Electrical systems

- Mechanical systems (Pump Station Design)

Supervision YES